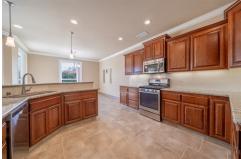

## 1915 Jolie Way, Redding, CA 96003

Beds: 3 | Baths: 2 Full

MLS #: 25-1214

Single Family | 2,046 ft<sup>2</sup>

Beautiful Stucco Home with Inground Gunite Pool

Nice Open Floor Plan with Granite in the Kitchen

Built in 2015 but feels like brand new! Conveniently located on the East side of Redding near the new Holiday Shopping center as well as the Lema Ranch Trail System and Clover Creek Preserve. Be the envy of the neighborhood with the inground gunite pool and covered patio. There is just over 2000 square feet of living space with 3 bedrooms and 2 baths, an indoor laundry room as well as a large pantry in the kitchen. The 3 car garage has a mini split heating and a/c system so you can enjoy that space in comfort as well. The summer garden has already been planted and there is even room to park your boat!