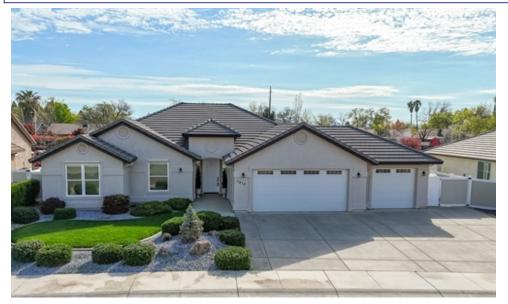

## **EXECUTIVE HOME**

## 1915 Jolie Way, Redding, CA 96003

Beds: 3 | Baths: 2 Full

MLS #: 25-1214

Single Family | 2,046 ft<sup>2</sup>

Beautiful Stucco Home with Inground Gunite Pool

Nice Open Floor Plan with Granite in the Kitchen

Built in 2015 but feels like brand new! Conveniently located on the East side of Redding near the new Holiday Shopping center as well as the Lema Ranch Trail System and Clover Creek Preserve. Be the envy of the neighborhood with the inground gunite pool and covered patio. There is just over 2000 square feet of living space with 3 bedrooms and 2 baths, an indoor laundry room as well as a large pantry in the kitchen. The 3 car garage has a mini split heating and a/c system so you can enjoy that space in comfort as well. The summer garden has already been planted and there is even room to park your boat!