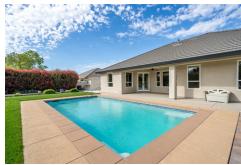

Built in 2015 but feels like brand new! Conveniently located on the East side of Redding near the new Holiday Shopping center as well as the Lema Ranch Trail System and Clover Creek Preserve. Be the envy of the neighborhood with the inground gunite pool and covered patio. There is just over 2000 square feet of living space with 3 bedrooms and 2 baths, an indoor laundry room as well as a large pantry in the kitchen. The 3 car garage has a mini split heating and a/c system so you can enjoy that space in comfort as well. The summer garden has already been planted and there is even room to park your boat!